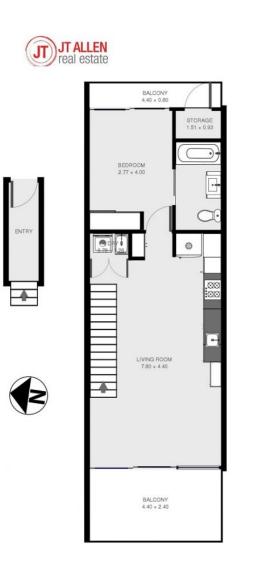

#### CONTEMPORARY HOME IN WAREHOUSE 5

Backing onto the ever popular Danks Street Caf, Gallery strip and overlooking the building's landscaped garden is this spacious and contemporary home situated on level 2 and spread over 71 sqm.

# **JTALLEN**

SERS MUST RELY ON CARE HAS BEEN AATE ONLY, PROS AREA THE AND IS FOR ILLUSTRATION I ANY OFFER OR CONTRACT PART OF J THIS FLOOR PLAN WAS PREPARED BY THIS INFORMATION. THIS DOCUMENT