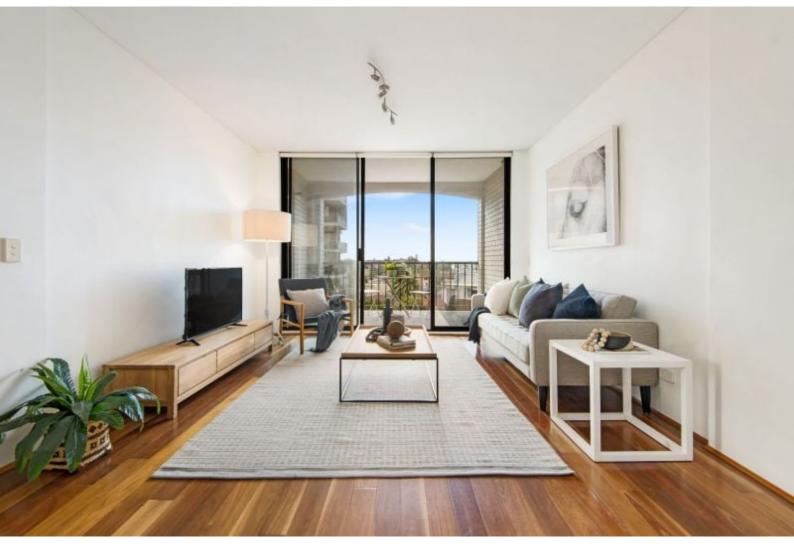

Showcasing stunning timber floors with an open plan lounge/dining area adjoining two well sized bedrooms and a beautifully renovated spacious bathroom. An internal laundry and single LUG with storage space and an electric garage door help create an exceptional standard of easy living. • 2 Bed + study area, Lock up garage

• Renovated Throughout, secure building with lift and intercom

• Secure Block, Timber floor, internal Laundry, freshly painted

• Open plan kitchen with dishwasher and marble benchtop

• Undercover entertaining balcony with district views