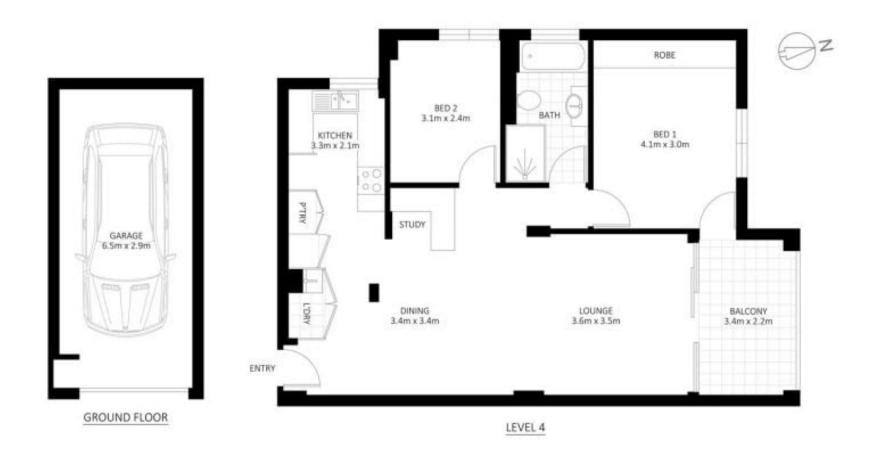

Showcasing stunning timber floors with an open plan lounge/dining area adjoining two well sized bedrooms and a beautifully renovated spacious bathroom. An internal laundry and single LUG with storage space and an electric garage door help create an exceptional standard of easy living. • 2 Bed + study area, Lock up garage

• Renovated Throughout, secure building with lift and intercom

• Secure Block, Timber floor, internal Laundry, freshly painted

• Open plan kitchen with dishwasher and marble benchtop

• Undercover entertaining balcony with district views