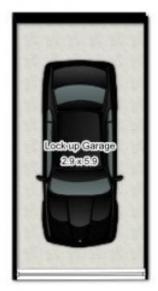

• Renovated kitchen with Carrara marble bench tops and gas cooking

• Large LUG with additional parking behind

• Expansive open-plan living

• Gracefully presented bathroom with modern features

• Substantially sized master bedroom complete with a built-in wardrobe