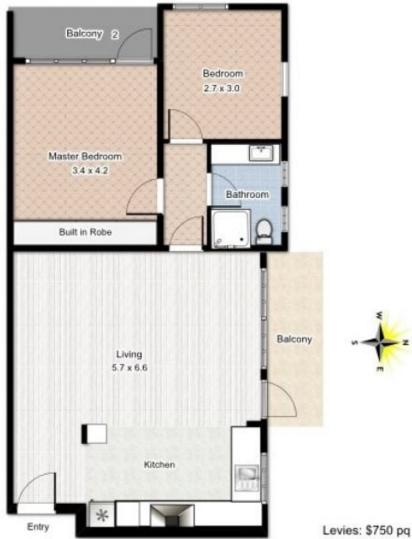

## Gorgeous North Facing Bayside Apartment

This designer apartment is situated in a well maintained boutique block of just eight, offering a sun-filled luxurious haven drenched in natural light. This North facing apartment is created to take full advantage of the private leafy outlook. A superbly renovated kitchen with gas-cooking and state of the art appliances is complimented with a large open-plan living/dinning room area with just a brief stroll to Edgecliff Station, the new Woolworths complex, ferries, waterfront parks, as well as trendy restaurants, bars and shops.

• Renovated kitchen with Carrara marble bench tops and gas cooking

• Large LUG with additional parking behind

• Expansive open-plan living

• Gracefully presented bathroom with modern features

• Substantially sized master bedroom complete with a built-in wardrobe