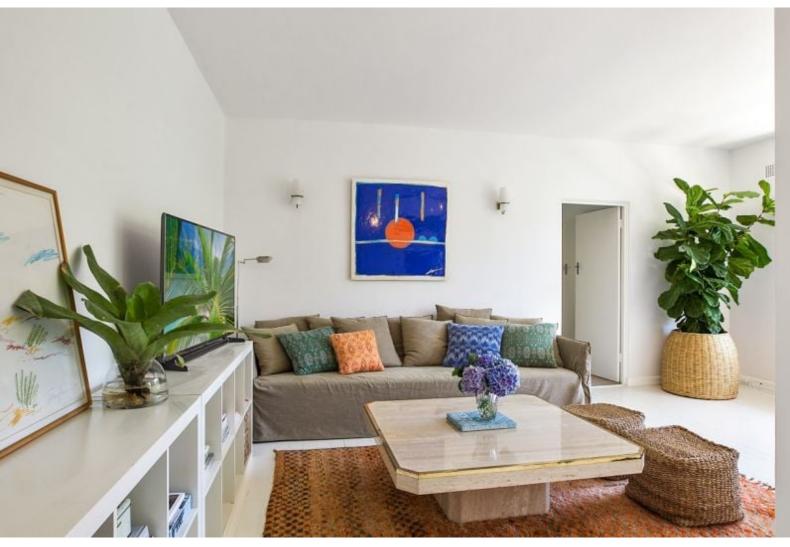

## Gorgeous North Facing Bayside Apartment

This designer apartment is situated in a well maintained boutique block of just eight, offering a sun-filled luxurious haven drenched in natural light. This North facing apartment is created to take full advantage of the private leafy outlook. A superbly renovated kitchen with gas-cooking and state of the art appliances is complimented with a large open-plan living/dinning room area with just a brief stroll to Edgecliff Station, the new Woolworths complex, ferries, waterfront parks, as well as trendy restaurants, bars and shops.

• Renovated kitchen with Carrara marble bench tops and gas cooking

• Large LUG with additional parking behind

• Expansive open-plan living

• Gracefully presented bathroom with modern features

• Substantially sized master bedroom complete with a built-in wardrobe