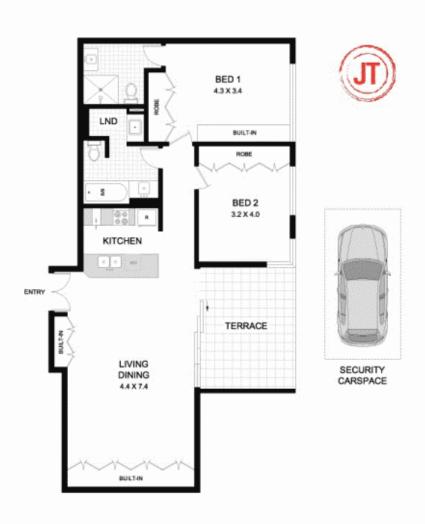

Near-new secure block of 9 bordering Rose Bay harbour 2 double bedrooms with built-ins, 2 designer bathrooms King sized master suite with walk-in robe and study area Spacious open plan living/dining with polished Oak floors State-of-the-art gas kitchen, integrated Miele appliances Deep sheltered entertaining terrace with leafy open views Contact