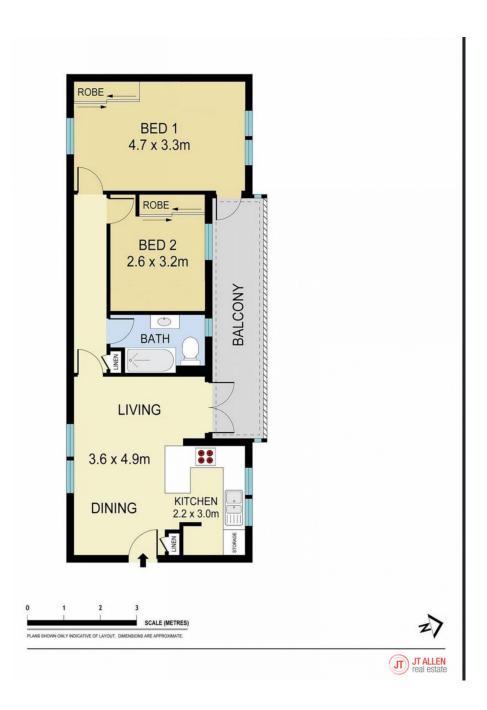

## Tranquil North Facing Coastal Haven

Located within a boutique collection of apartments this elevated second floor setting offers a haven of private tranquillity. Positioned on the prized northern side of the building with a leafy outlook the apartment offers a bright, neatly presented interior and open living space. With sought after coastal surrounds that present an enticing lifestyle the apartment is located only a short stroll to Diamond Bay Reserve, whale watching cliff top walks, Rose Bay Village and Bondi bound buses.