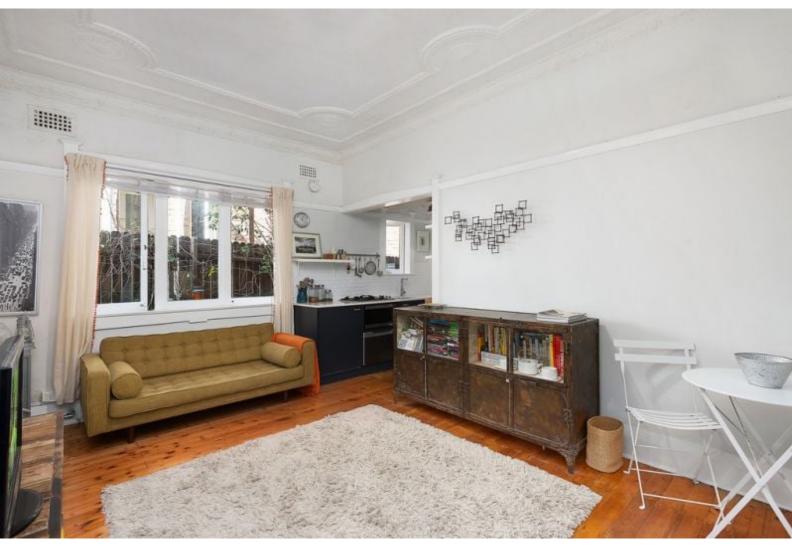

## 4/10 Moira Crescent, Clovelly

1 🚐

1

0

Beautiful Beach Pad In Peaceful Tree Lined Street

Peaceful and silent ground floor apartment in an Art Deco 1920s building situated in an heritage listed tree lined Street. The interior of the apartment block has been freshly painted in tasteful art deco colours.