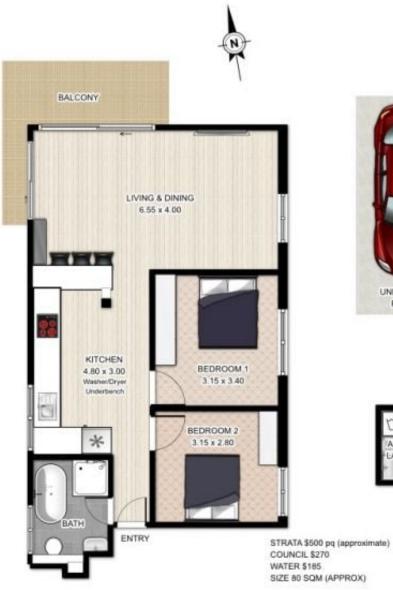

## 3/123 Murriverie Road, North Bondi

2 🚐 1 🥁 1 🚍

Contemporary Coastal Residence, Stunning Views & Parking

Unique in both exquisite design and impressive proportions, this apartment is designed to take full advantage of the breathtaking outlook while showcasing outstanding quality and light-filled luxury throughout. With a commanding elevated setting this home offers an enhanced sense of privacy. A blue-ribbon location between Bondi Beach and Rose Bay harbour is ideal for lovers of the great outdoors and a short stroll to cafes, parks and schools. SOLD