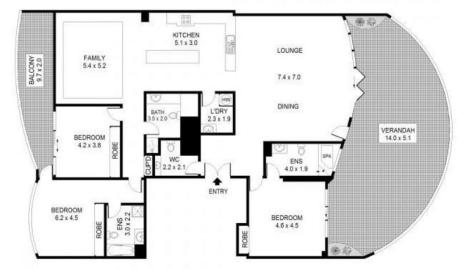

## World Class Residence - IRRESISTIBLE QUALITY! F.I.R.B WELCOME

House-sized Sub-Penthouse Apartment on the Harbour!

Built with the highest quality of finishes this basically brand new Sixth whole-floor apartment consists of three bedrooms, 3.5 bathrooms and a family room/4th bedroom. Positioned with an elevated position this gorgeous apartment showcases postcard views of the harbour and Harbour Bridge.

This open plan apartment has a stunning terrace ideal for entertaining and enjoying the bustling activity of our working harbour.

- \* Terraces opens to sensational harbour views, perfect harmony is achieved with a modern open plan design
- \* High polished floorboards
- \* Imported kitchen with Gaggenau appliances
- \* Two secure car parking spaces

## **JTALLEN**

Scale shown in metres. All dimensions herein are approximate and gathered from sources believed to be reliable. Whilst every effort is made for the accuracy of our floor plans, interested parties should rely on their own enquires. Floor Plans by Industrie Media | industriemedia tv