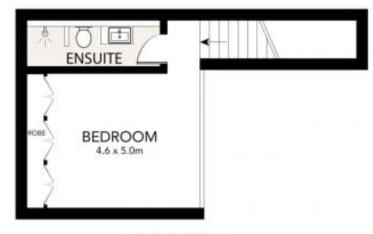

# **JTALLEN**

FIRST FLOOR

SECOND FLOOR

INT: 82 m<sup>2</sup> EXT: 13 m<sup>2</sup>

This floor plan was prepared by WWW.CRYINGOUTLOUD.COM.AU for illustration purposes only. This document does not constitute any part of an offer or contract. Dimensions are approximate only. Copyright (): 2017 Crying Out Loud. All Rights Reserved.