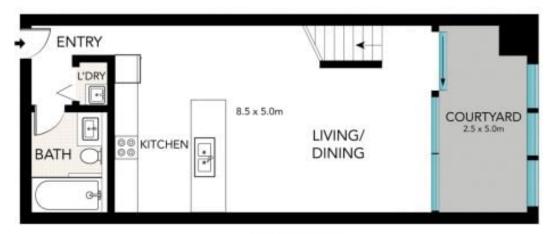

# **JTALLEN**

FIRST FLOOR

SECOND FLOOR

INT: 82 m<sup>2</sup> EXT: 13 m<sup>2</sup>

This floor plan was prepared by WWW.CRYINGOUTLOUD.COM.AU for illustration purposes only. This document does not constitute any part of an offer or contract. Dimensions are approximate only. Copyright (): 2017 Crying Out Loud. All Rights Reserved.