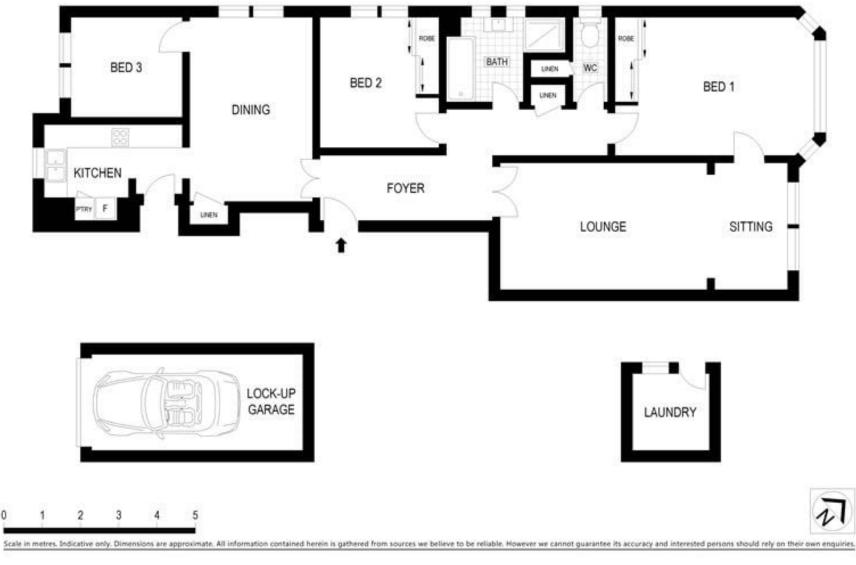

### 1/5 Aston Gardens, Bellevue Hill

3 🚐 1 듡 1 🚍

Large Art Deco Apartment with Harbour Views

Commanding panoramic north east facing views over Rose Bay and toward the Heads, this flawless house like apartment features generous proportions and original Art Deco detailing. This apartment enjoys a secluded location in Bellevue Hill's most prestigious and tightly-held enclave and is just footsteps to the area's finest restaurants, cafes and harbour attractions.