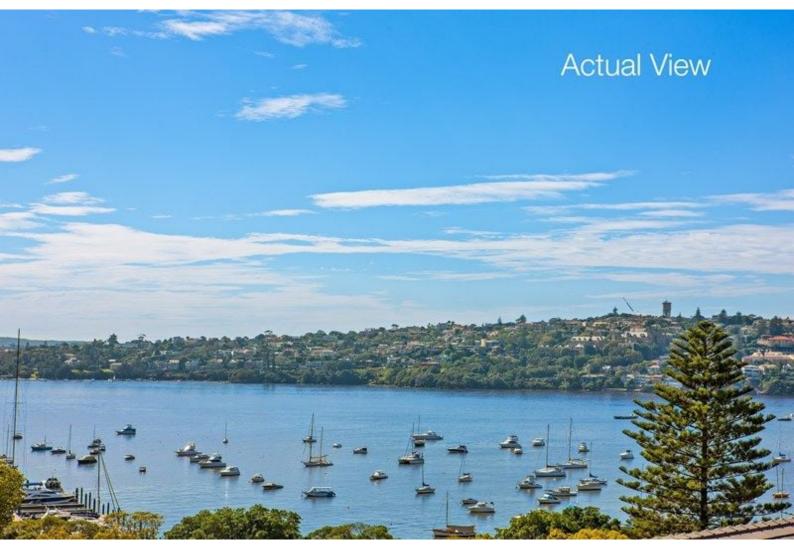

### 1/5 Aston Gardens, Bellevue Hill

3 🚐 1 듡 1 🚍

Large Art Deco Apartment with Harbour Views

Commanding panoramic north east facing views over Rose Bay and toward the Heads, this flawless house like apartment features generous proportions and original Art Deco detailing. This apartment enjoys a secluded location in Bellevue Hill's most prestigious and tightly-held enclave and is just footsteps to the area's finest restaurants, cafes and harbour attractions.