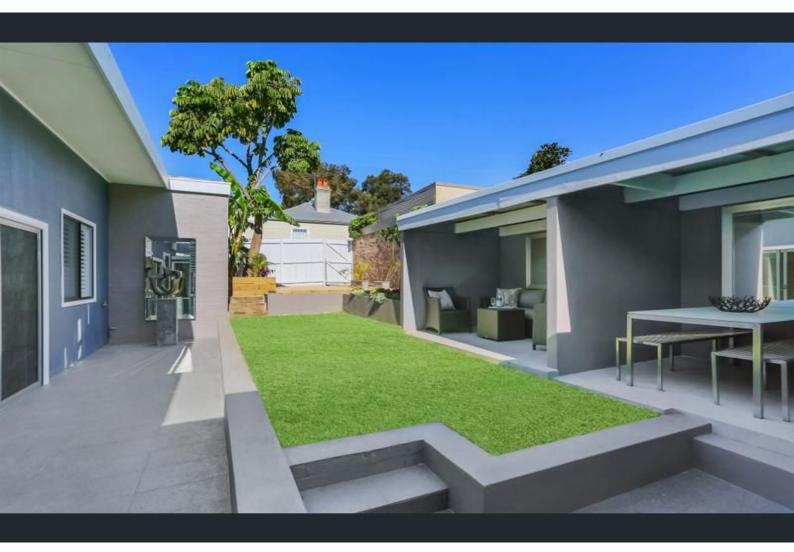

## 5 Small Street, Woollahra

Architecturally redesigned modern home with city skyline views

• Skylit living spaces, soaring ceilings and plantation shutters

• Three generously proportioned bedrooms with built-in wardrobes

• Master bedroom includes a dressing room and luxury ensuite

• Enjoy stunning city skyline backdrop from the alfresco terrace

• Two immaculate designer bathrooms with freestanding bathtubs

• Double block/two titles with R3 zoning, ducted air conditioning, internal laundry

• Rear lane access to double lock-up garage with internal access

• Short stroll to parks, shops, cafs, dining and entertainment

• Moments to Queen Street, Double Bay, Bondi Junction and beaches

**LEASED** 