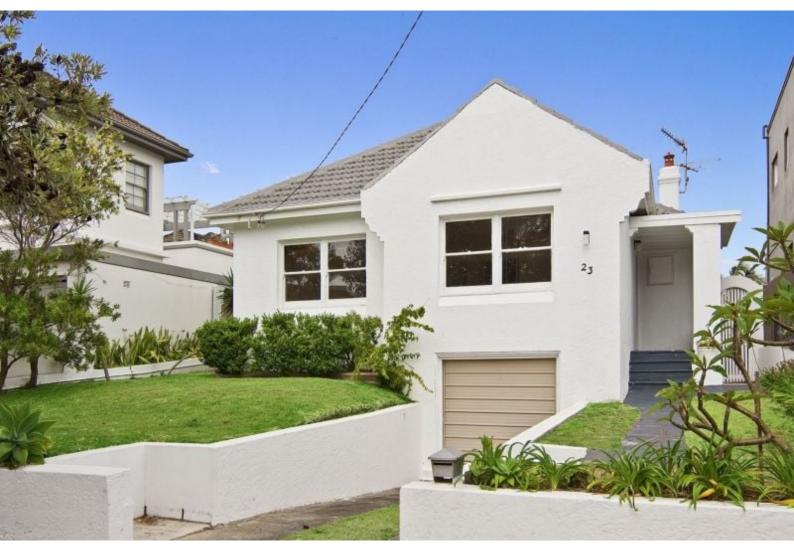

### 23 Lord Howe Street, Dover Heights

#### Beach House Style

Beautifully presented North-East facing 2 bedroom + study family home over one level with large rear yard.

Located in a highly sought after street in Dover Heights. Ideal home for people wanting more than a unit or semi.

Well-proportioned with a swathe of natural sunlight lighting up the interiors, this home offers convenience and comfort. Tranquil lifestyle only a few minutes to the iconic Bondi Beach, playgrounds, parks, schools, Synagogues, Church's, Cafes, fine dining and transport.

One street away from the Bondi to Bronte Coast Walk. Pet Friendly

- # Two double bedrooms fitted with built-in wardrobes
- # Additional generous playroom or study/home office
- # Polished wooden floorboards throughout
- # Freshly painted interiors and new light fittings
- # City lights and harbour glimpses