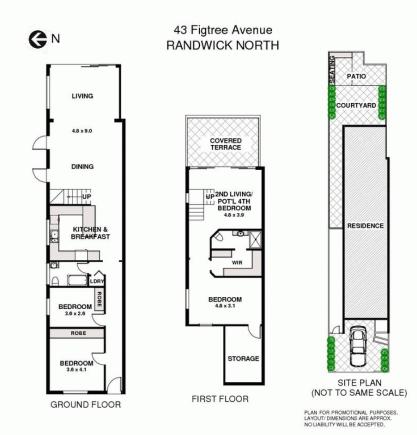

### 43 Figtree Avenue, Randwick

4 🚐 2 🥁 2 🚍

Resort Style Home in Quiet Cul-de-sac Near Queens Park

Enviably positioned on a deep & level block at the quiet cul-de-sac end of a highly sought after tree-lined avenue, this large two-level family home is moments from Queens Park and Centennial Park.

Renovated and extended for modern family living. Blending classic period features with contemporary style, it features big bedrooms, a large open-plan gas kitchen and a huge living & dining area flowing to side and rear courtyard gardens & an outdoor entertainment pavilion.