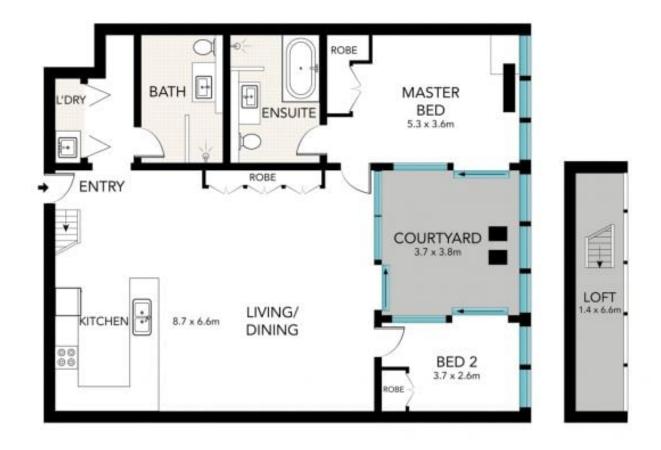

# **JTALLEN**

0 1 2 3 4 5

INT: 111 m<sup>2</sup> EXT: 24 m<sup>2</sup>

This floor plan was prepared by WWW.CRYINGOUTLOUD.COM.AU for illustration purposes only. This document does not constitute any part of an offer or contract. Dimensions are approximate only. Copyrights 2017 Crying Out Loud. All Rights Reserved.