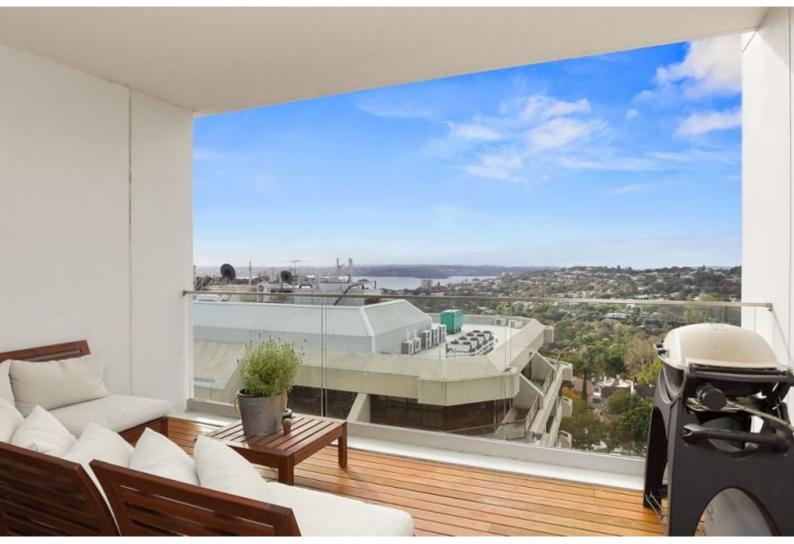

## Modern Apartment with Incredible Views in The Heart of Bondi Junction

This two bedroom apartment is located within The Forum, a luxurious and conveniently located security building in the heart of Bondi Junction.

The ultra-modern home is compact, comfortable and sleek for modern day living. Its open plan living area includes a stunning kitchen and a dining and living area that flow out onto a expansive balcony overlooking the Harbour towards the Harbour Bridge. The two bedrooms are generously sized with floor to ceiling windows capturing district views, both with built in wardrobes and a Master Bedroom with en-suite.