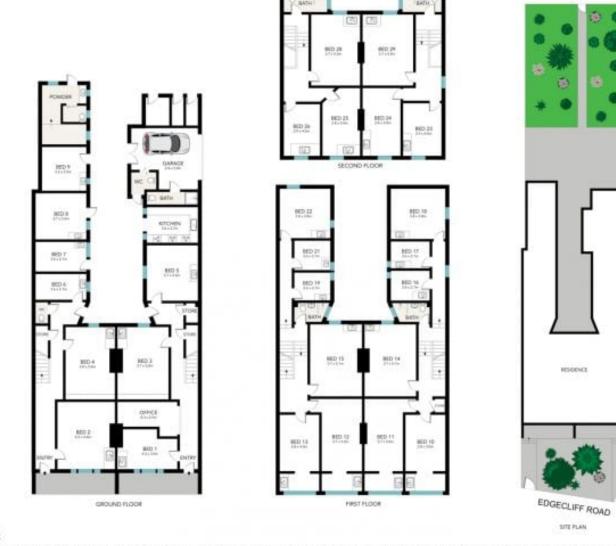

## 50 and 52 Edgecliff Road, Woollahra

28₽

5

2

Two Charming Freehold Terraces | Boarding House, Student Accommodation | DA Approved For **Improvements** 

A unique opportunity to purchase an income generating asset with huge development potential or to create your perfect Woollahra family home.
28 bed sitters in total, 5 bathrooms, 3 WC's, communal coin operating

laundry room and commercial style kitchen.

Spread over three levels with beautiful district views and harbour bridge glimpses this oversized site is a rare offering.

Existing DA includes approval for additional parking.

## **JTALLEN**

ICASIA LANE

INT: 657 m<sup>2</sup> EXT: 489 m<sup>2</sup>

This floor plan was prepared by WWW.CRYINGOUTLOUD.COM.AU for illustration purposes only. This document does not constitute any part of an offer or contract. Dimensions are approximate only. Copyright.: 2017 Crying Out Loud. All Rights Reserved.