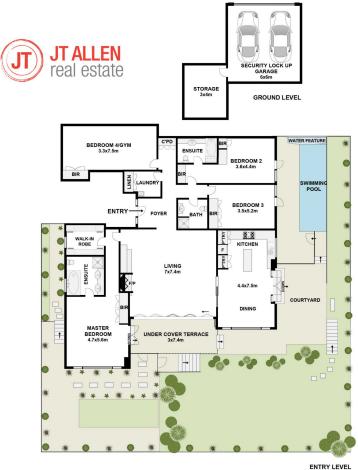

## Garden Apartment With The Space and Privacy of A Family Home

• 4 bedrooms, 3 bathrooms, double lockup garage

• Tightly held boutique block of only two

• Distinct, private lounge and dining areas enclosed by glass

• Gourmet gas kitchen with stainless steel appliances

• 12 metre pool, leading on to entertaining courtyard and garden

• Deluxe master suite with walk-in robe, harbour glimpses

• Underfloor heating, air conditioning, sound system, gas fireplace • Direct lift access from security DLUG plus visitor parking

• Pet friendly building, ample storage

• Footsteps to village shops and cafes, walk to city and ferries

**SOLD** 

View

As advertised or By appointment

Joshua Allen 0404 184 158