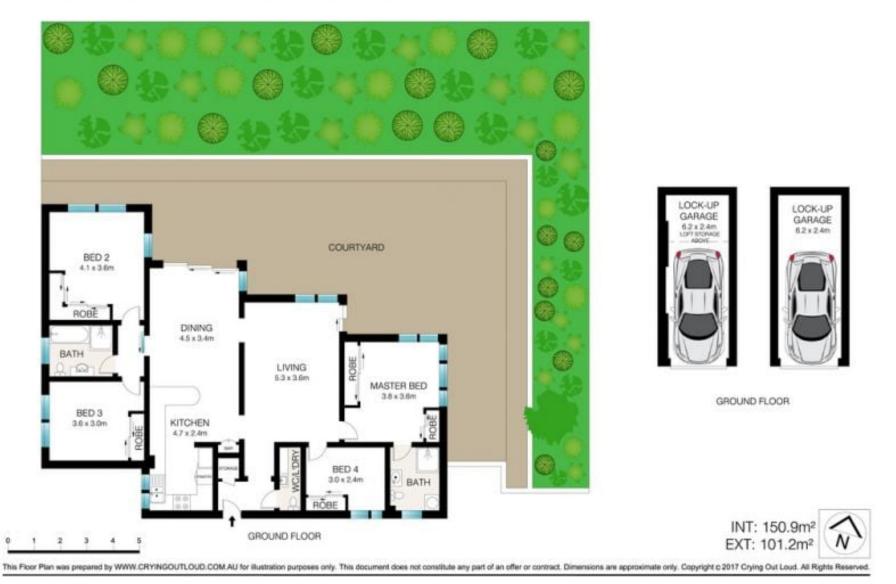

## 26/38-40 Diamond Bay Rd, Vaucluse

4 🚐 3 🥁 2 🚍

Stylish Oceanic Haven with Stunning Tropical Outlook

Surrounded by a tropical paradise, this level access house like proportioned apartment is the essence of grandeur. Bringing the outdoors in for all to enjoy, this impressively proportioned ground-floor home offers privacy, security and desirable living. Cleverly designed and immaculately presented, the central lounge room flows through to a distinct dining area and designer kitchen equipped with stainless steel appliances.