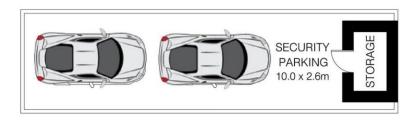

#### **BASEMENT**

INT: 111m<sup>2</sup> EXT: 19m<sup>2</sup>

This Floor Plan was prepared by WWW.CRYINGOUTLOUD.COM.AU for illustration purposes only. This document does not constitute any part of an offer or contract. Dimensions are approximate only. Copyright © 2017 Crying Out Loud. All Rights Reserved.