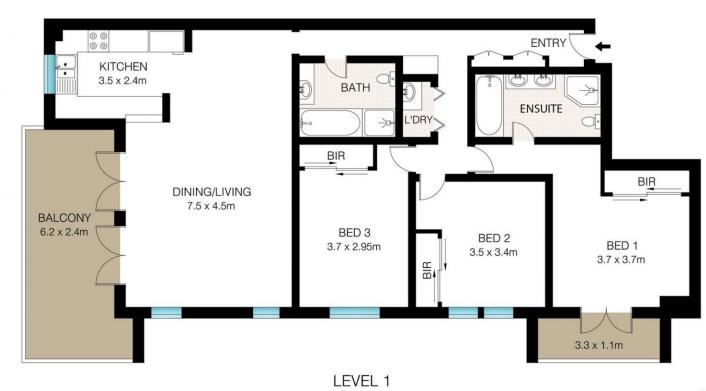

### An Elegant Offering In A Highly Sought Enclave

A quiet and private setting on the first level of a boutique block of 9 enhances the tremendous appeal of this bright and airy 3-bedroom apartment ideally situated in a leafy Street at the doorstep of Rose Bay village shopping, schools and bus transport. Ticking all the boxes for downsizers, young families, couples and investors, this contemporary apartment features well proportioned interiors, 2 balconies, double parking and storage space.