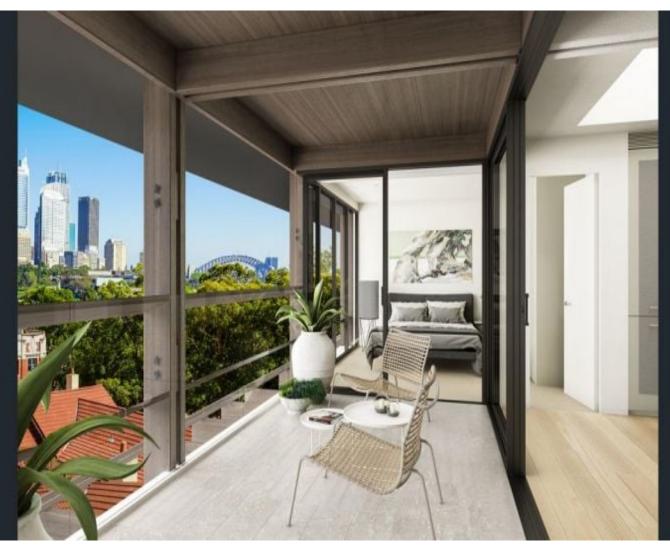

# Luxury Inner-City Apartment With Breathtaking Harbour Views

Perched high on a sandstone cliff in a secret pocket of Potts Point, IDA channels the elegance of a bygone era with the distinctive style and comfort of contemporary Sydney living. From this elevated position, the Sydney Harbour views are astonishing while, below, an elegant garden courtyard brings a green break.

Get close up to the best of Sydney. Its magnificent gaze takes in this city's most treasured icons - the Sydney Opera House, the Harbour Bridge and the glittering skyline. And, when the mood strikes, you're just a stroll away from the CBD, Hyde Park, trains, and the wider precinct's unsurpassed cosmopolitan culture.