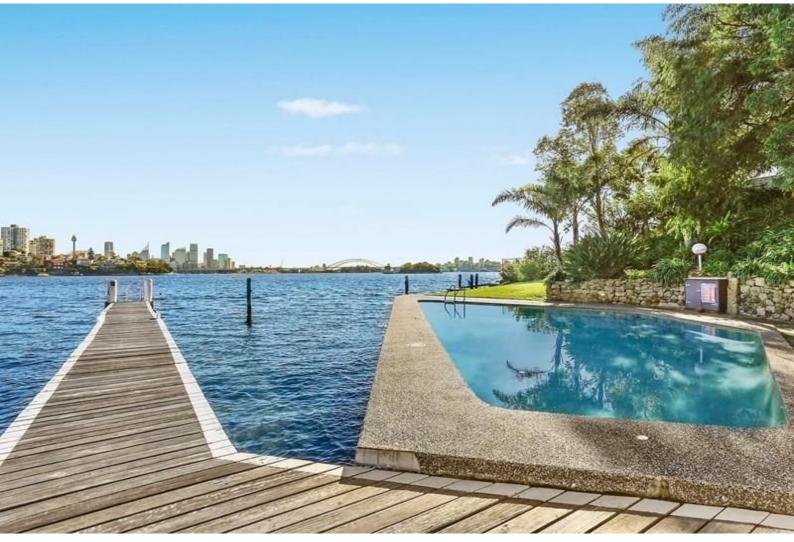

## 22/78 Wolseley Road, Point Piper

Impressive 100sqm three bedroom apartment with water view.

Exclusively placed with scenic water views including Sydney's iconic Opera House and Harbour Bridge, this impressive 100sqm three bedroom apartment attracts optimum sunlight across an open layout with wide-fronted bay vistas.

Beautifully maintained Art Deco 'Wolseley Gardens' building Resident onsite facilities include a jetty and swimming pool 100sqm apartment with open plan living/dining area with water views Well presented kitchen equipped with stainless gas appliances Master bedroom has impressive proportions, large built in wardrobes Tastefully styled full main bathroom, plus separate W/C Internal laundry facilities and on title shared laundry Ample off street parking