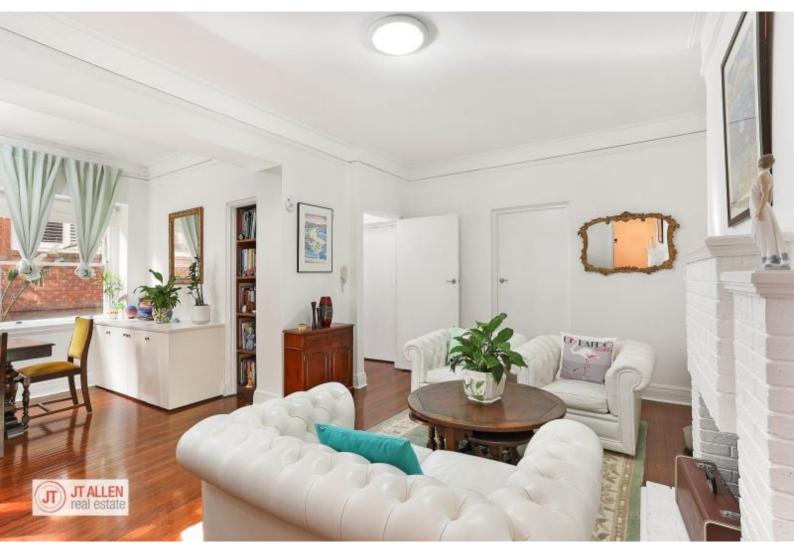

## Art Deco Style Apartment in Convenient Locale

Set within a well maintained security complex, this spacious 2 bedroom Art Deco apartment is only a short walk to Edgecliff Station, Queen Street Village and Double Bay Shopping.

## Features:

- \* Large open plan living and dining
- \* High ceilings, hardwood flooring
- \* Gas kitchen, storage
- \* Valuable internal laundry fittings
- \* Bath w/ full-size bath & shower
- \* Double bedrooms, garden views
- \* Secure building, intercom access
- \* Ideally set, close to villages/CBD
- \* Walk to parks + Harbour beaches Please note: there is scramble parking available in the building