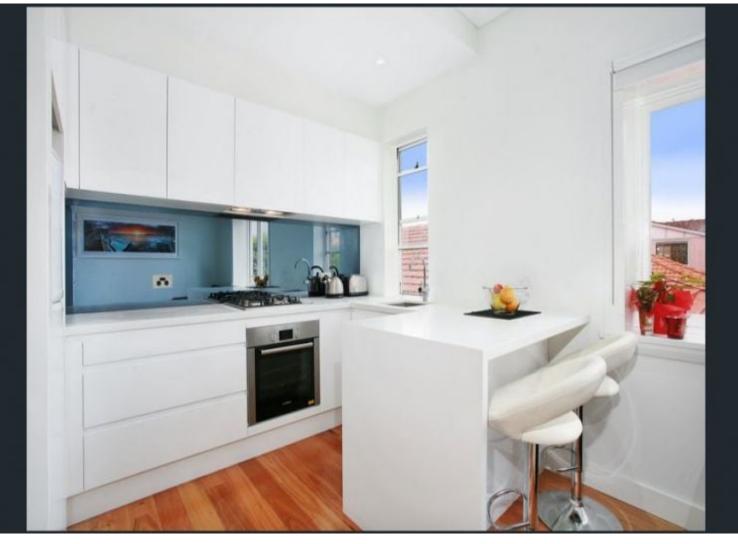

## Relaxed coastal 1 bed + study exclusive apartment

Stylishly transformed by a brand new designer refurbishment, this North facing apartment exudes a cool, coastal ambiance and makes an exceptional entry point into an exclusive beachside address. High quality finishes and streaming natural light combine with an ultra-convenient lifestyle location, footsteps to city transport and North Bondi's cosmopolitan caf precinct.

• 1 bedroom plus generous study/2nd bedroom

• Set in a boutique period block of 12 apartments

• Open plan layout, stylish timber floorboards

• Kitchen w/ CaesarStone waterfall edge benches

• Stainless steel Bosch gas cooktop, dishwasher