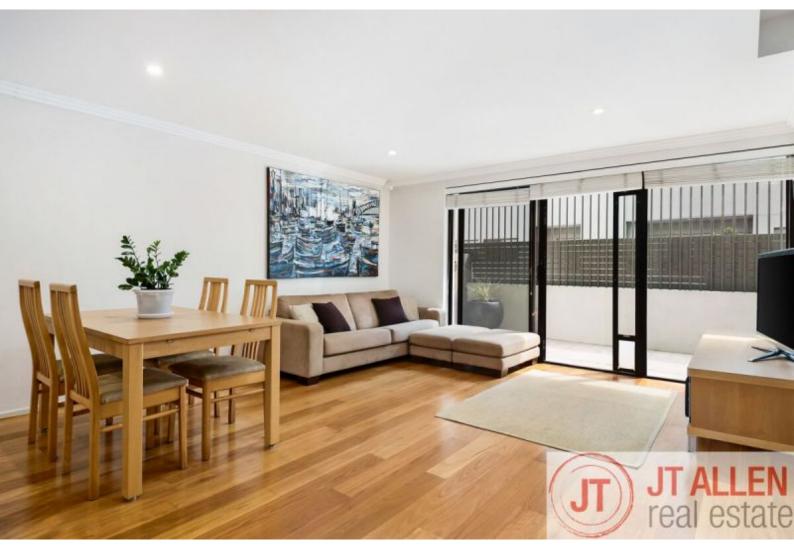

## 7/26-34 McElhone Street, Woolloomooloo

2 🚐 1 🥁 2 🚍

Stylish Apartment In Vibrant Harbour Side Address

A peaceful lifestyle haven in a vibrant harbour side address, this contemporary apartment enjoys a desirable northerly aspect in the prized 'Generation W' complex. Flooded with natural light, it reveals a generous open design with living/dining areas flowing to a sun bathed courtyard. Complete with secure parking, it is located in a dynamic inner city pocket, within a stroll of Woollomooloo's Finger Wharf and waterfront eateries, shops and buses, while enjoying easy access to Potts Point's village shops and celebrated dining.