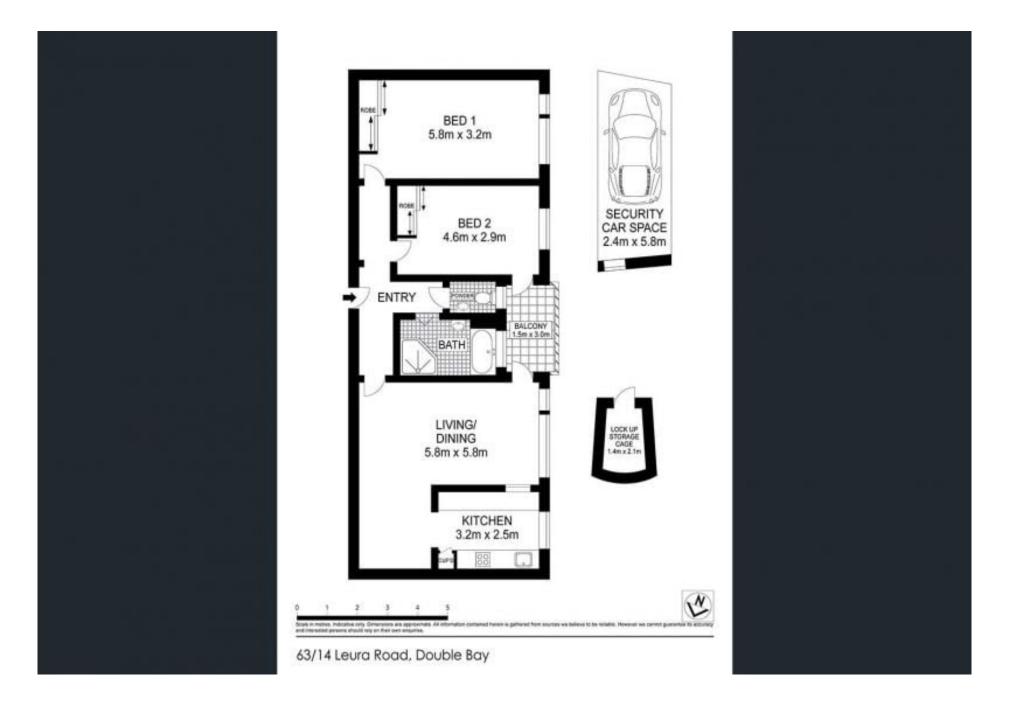

## 63/14 Leura Road, Double Bay

2

1 📛

1

Dorian Tower - Modern Apartment In The Heart Of Double Bay

This oversized apartment features expansive district views and exclusive location. Set on the 6th floor of the tightly held Dorian Tower, the two-bedroom apartment located on the edge of Double Bay village, just 100m to Woolworths, Kiaora Lane's eat street and a level walk to the harbour foreshore, marinas and boutique beaches. Secure parking and storage on title.