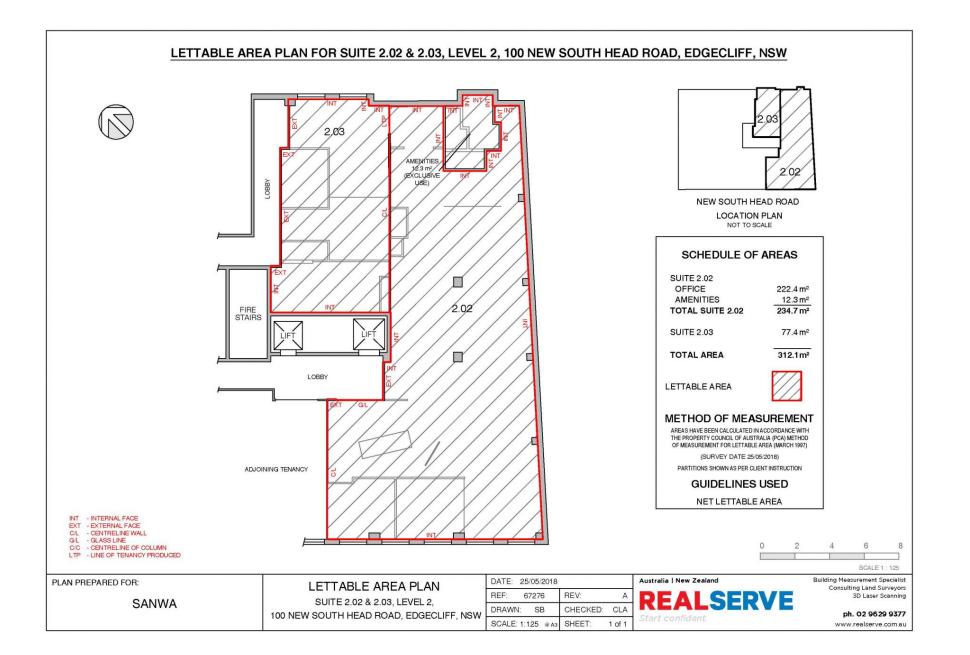

## **JTALLEN**



## 202/100 New South Head Road, Edgecliff







Modern and Prominent Office or Medical Suites In Ideal Location

Unique opportunity to advantage of a substantial open plan office or medical suite in one of the Eastern Suburbs' most sought after commercial/medical hubs.

Features:

Ideally located on New South Head Road, only 200 meters to Edgecliff bus/rail interchange, Edgecliff Shopping Center & Eastpoint Food Fair. Approximately five minutes' drive or train to Sydney CBD & Bondi Junction.

Contact Agent

View As advertised or By appointment

Joshua Allen 0404 184 158

## **JTALLEN**