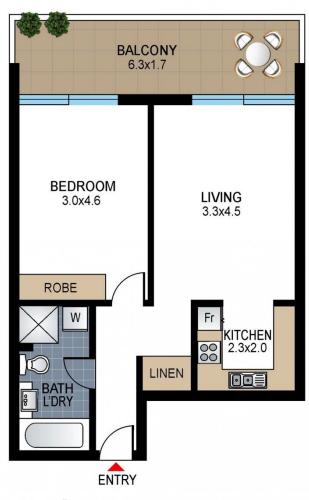

## **JTALLEN**

8E/27 Ocean Street, Bondi

1

1 📛

1

Spacious 1 Bedroom with Magnificent Panoramic Coast & Ocean Views

Capturing a sparkling 180-degree ocean and coastal panorama, this light and airy top security floor apartment offers indoor/outdoor lifestyle, convenience and spectacular views. This well-maintained modern building with pool, lift and parking is ideally located for easy commuting and leisure enjoyment.