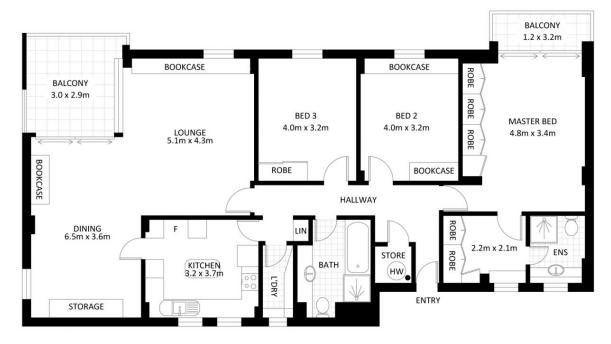

## 1002/349 New South Head Road, Double Bay

3

2 📛

1

Generous Size 3 Bedroom Apartment With Harbour Views

Boasting glittering harbour views from every room, this corner apartment is situated in the tightly held Bibaringa making for the perfect Eastern Suburbs retreat offering an ultra-convenient yet blissfully private and peaceful lifestyle. Washed with all-day natural light via a prized northern perspective. Set amid a lush tropical enclave well back from the main road, its a stroll to Double Bays shops, cafes and transport.

## **JTALLEN**

LEVEL 10

(NOT ACTUAL LOCATION)

1002/349 New South Head Road, Double Bay

Disclaimer: Plans shown are for presentation purposes and are not part of any legal document. All measurements and figures are approximate.