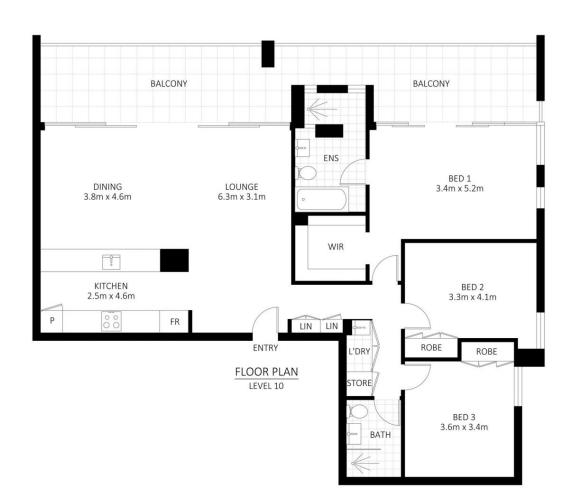

• Spacious living room that flows onto a large timber North Facing terrace balcony with Harbour views

• Impressive Caesarstone kitchen w/ Smeg gas

• Luxurious bathrooms with bath, internal laundry

• Spacious bedrooms, master bedroom with an ensuite and walk-in wardrobe

• Level lift access, zoned r/c air conditioning, pet friendly building

**SOLD** 

View As advertised or By appointment

Joshua Allen 0404 184 158