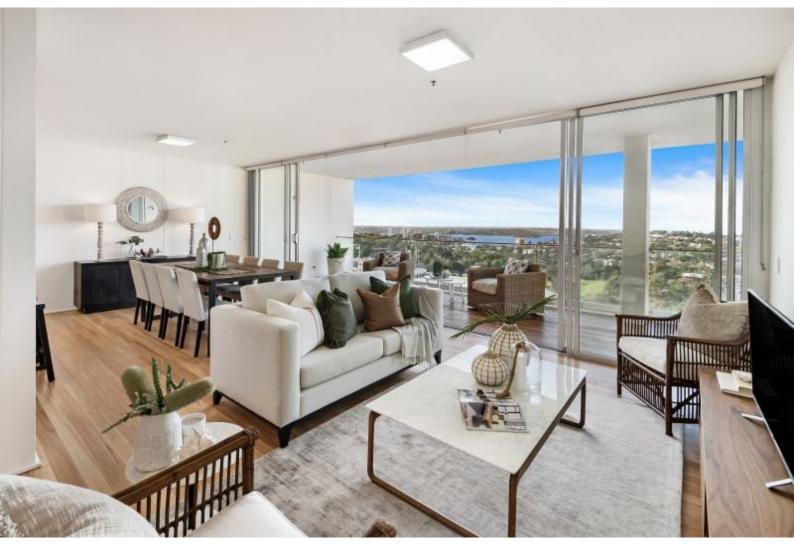

## Top Floor Designer Apartment With Harbour Views

Facing due North & capturing incredible views of the harbour, this near new top floor apartment is located in the East wing of 'The Forum' and is the benchmark of ultra-contemporary living. Immaculately finished throughout this apartment offers a lifestyle like no other. Open plan living and dining flowing to a generous covered balcony ideal for alfresco dining. This flawless pet friendly home is a short level stroll to Bondi Junction cafes, trains, buses and Westfield Shopping Centre.

• Spacious living room that flows onto a large timber North Facing terrace balcony with Harbour views

• Impressive Caesarstone kitchen w/ Smeg gas

• Luxurious bathrooms with bath, internal laundry

• Spacious bedrooms, master bedroom with an ensuite and walk-in wardrobe