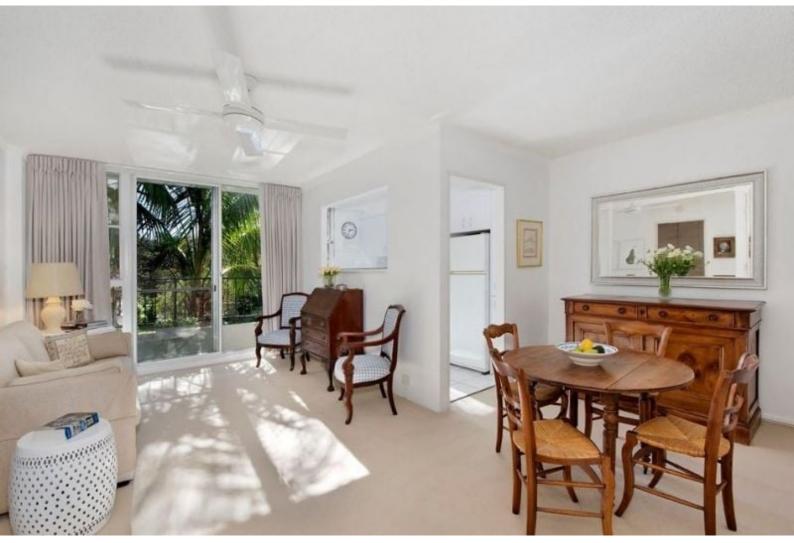

## 3F/6 Hampden Street, Paddington

1 🚐 1 🚍 1 🚍

Private and beautifully renovated apartment with undercover security parking

Bathed in natural light and surrounded by lush tropical gardens, this beautifully renovated one-bedroom apartment is perfectly situated and only minutes to the city and harbour attractions, with level lift access to undercover parking, and a short 450m walk through Trumper Park to Edgecliff station, This property offers convenience, location and style.