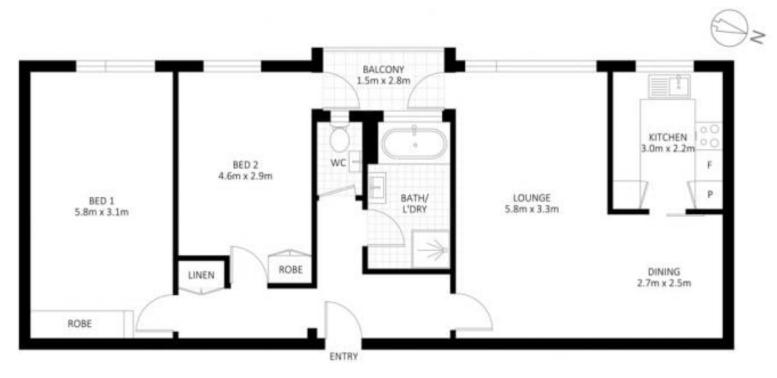

## **JTALLEN**

53/14 Leura Road, Double Bay

2

1 📛

1

Spectacular, Sun Drenched Apartment in the Heart of Double Bay

This oversized 95 sqm, light-filled two-bedroom apartment features expansive views and an exclusive location offering the ultimate in Double Bay lifestyle. Set on the 5th floor of the tightly held Dorian Tower, the newly updated apartment is located on the edge of Double Bay village, just 100m to Woolworths, Kiaora Lane's famous cafes and restaurants and an easy level walk to the harbour foreshore, marinas and boutique beaches.