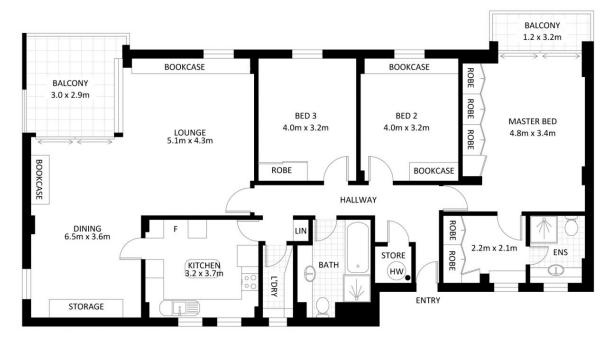

## **JTALLEN**

LEVEL 10

(NOT ACTUAL LOCATION)

1002/349 New South Head Road, Double Bay

Disclaimer: Plans shown are for presentation purposes and are not part of any legal document. All measurements and figures are approximate.