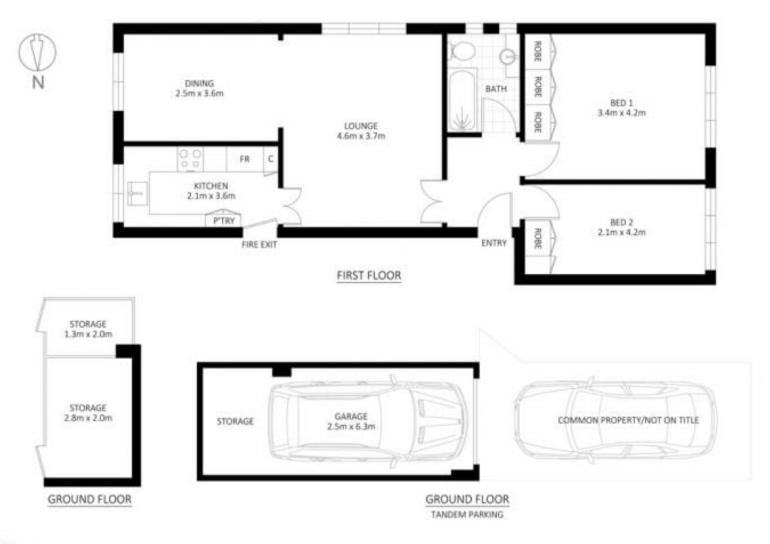

## Boutique Charm In A Tranquil Parkside Setting

One of only six in an elevated security block, this second floor apartment enjoys a peaceful blue-ribbon setting on the edge of Cooper Park. Fresh updated interiors and a well-conceived layout feature, two private double bedrooms with separate lounge and dining areas. A great entry to the prestigious Bellevue Hill market, this charming apartment is a short stroll to acres of parkland and bush walks with close proximity to Double Bay's cosmopolitan harbour village and Bondi Junction's retail hub.