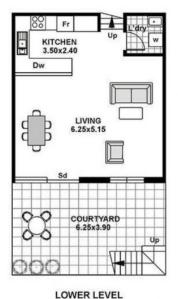

## **JTALLEN**

12/100 Barcom Ave DARLINGHURST

SECURITY UNDERCOVER CARSPACE

> Dw Dishwasher Fr Refrigerator L'dry Laundry Sd Sliding door w Washing machine

This diagram is for illustrative purpose only. All reasonable care has been taken in the preparation, but no warranty is given to the accuracy of the information. This document does not constitute any part of any offer or contract. Dimensions shown are approximate only. Prospective purchasers must rely on their own enquiries.