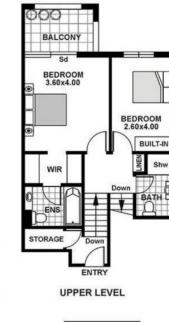

## **JTALLEN**

12/100 Barcom Ave DARLINGHURST

SECURITY UNDERCOVER CARSPACE

> Dw Dishwasher Fr Refrigerator L'dry Laundry Sd Sliding door w Washing machine

This diagram is for illustrative purpose only. All reasonable care has been taken in the preparation, but no warranty is given to the accuracy of the information. This document does not constitute any part of any offer or contract. Dimensions shown are approximate only. Prospective purchasers must rely on their own enquiries.