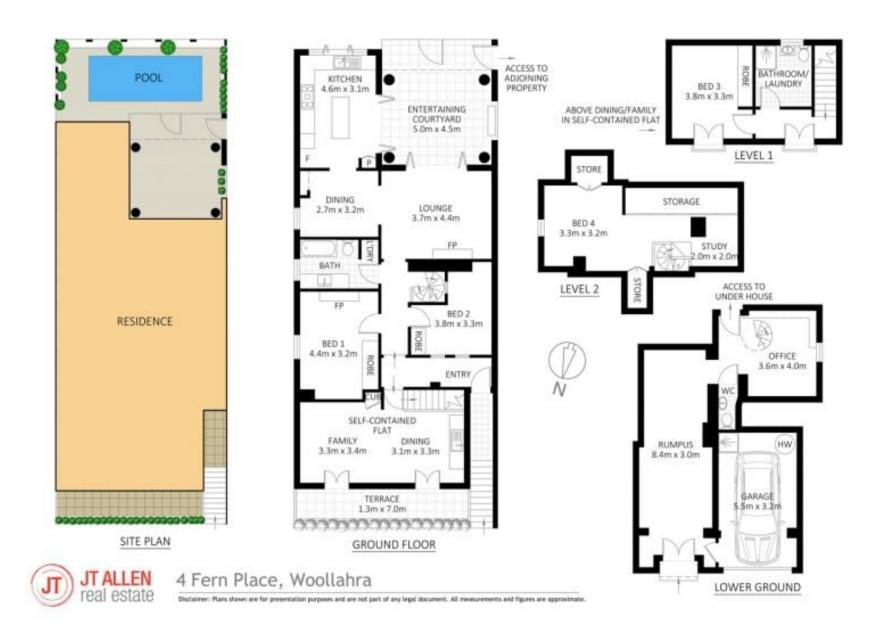

## **JTALLEN**

4 Fern Place, Woollahra

4

2 📛

1

Captivating Family Home In Elevated Position Plus Separate Residence.

Spanning over three levels, this skillful blend of Spanish classic charm with contemporary finishes, has created a truly captivating family home with multiple living spaces while stacking doors connect to a tranquil garden courtyard and pool.