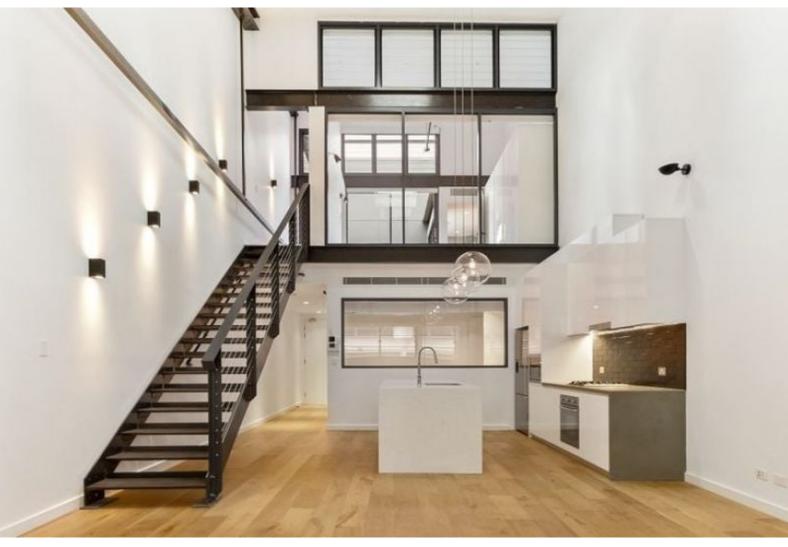

## 708/46-48 Riley Street, Woolloomooloo

Luxurious three bedroom apartment in heart Of Sydney

Highly desirable oversize New York inspired apartment with an open outlook of the Botanic Gardens, St Marys Cathedral, City and Harbour Bridge. Key features: