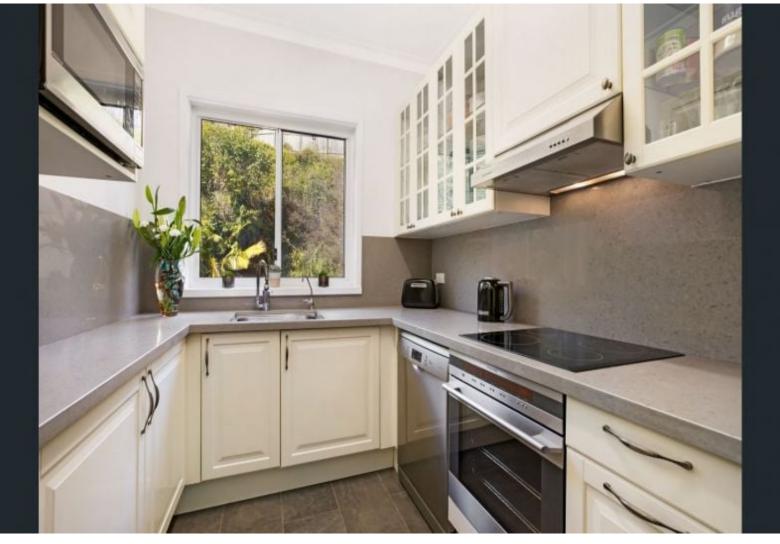

- + Wrapped in windows on three sides with one common wall
- + Both bedrooms with built-ins and views, large main bedroom
- + Spacious living and dedicated dining area with bamboo floors
- + Classic contemporary kitchen with a leafy garden outlook
- + Fresh white tiled bathroom with a bath
- + Lock-up garage plus the potential of off street parking
- + Common courtyard garden with bbq terrace, shared laundry