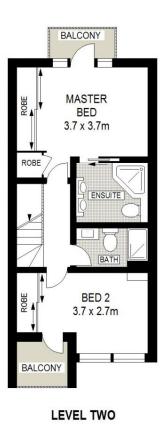

## **JTALLEN**

**LOWER LEVEL** 

BALCONY 4.5 x 2.0m LIVING +[-4.3 x 10.0m **KITCHEN** DINING **ENTRY LEVEL** 

**GROUND LEVEL** 

Scale in metres. Indicative only. Dimensions are approximate. All information contained herein is gathered from sources we believe to be reliable. However we cannot guarantee its accuracy and interested persons should rely on their own enquiries.