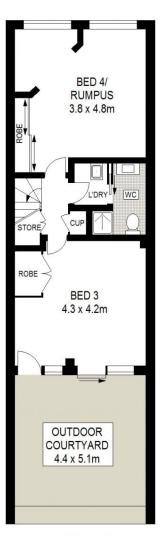

## **JTALLEN**

**LOWER LEVEL** 

BALCONY 4.5 x 2.0m LIVING +[-4.3 x 10.0m **KITCHEN** DINING **ENTRY LEVEL** 

**GROUND LEVEL** 

Scale in metres. Indicative only. Dimensions are approximate. All information contained herein is gathered from sources we believe to be reliable. However we cannot guarantee its accuracy and interested persons should rely on their own enquiries.