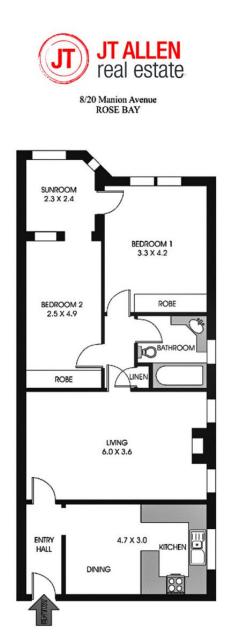

### 8/20 Manion Avenue, Rose Bay

2 🚐 1 🕁 0 🚍

This is the one!!

Arguably the best positioned apartment on Manion Avenue. For convenience and quality of life living, this property is ideally situated between Sydney's finest golf course and walking distance from the Plumer road shopping village, coastal walks and the famous Lyne Park. This sundrenched North facing apartment won't be around for long. With 85sqm of internal living and a convenient floor plan, this oversized Art Deco apartment is just waiting for someone to put their finishing touch on.