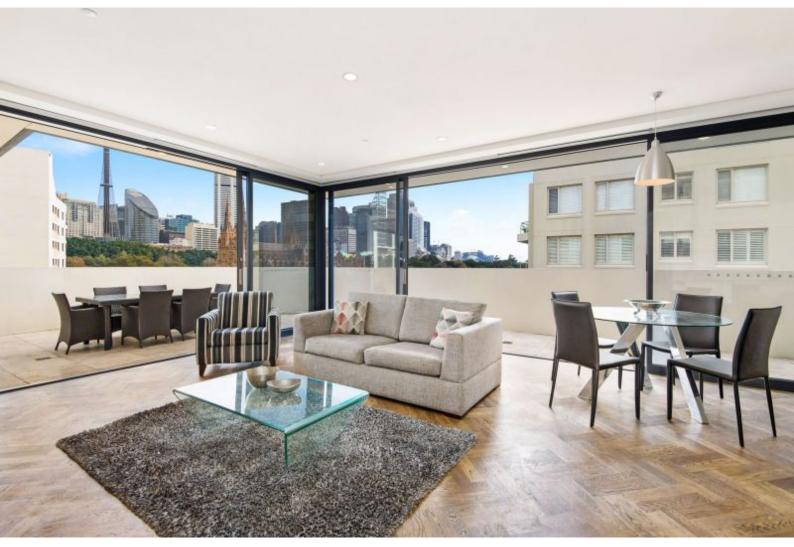

## Luxurious Penthouse Apartment

Highly desirable oversize New York inspired apartment with an open outlook of the Botanic Gardens, St Marys Cathedral, City and Harbour Bridge.

Key features:

around balcony