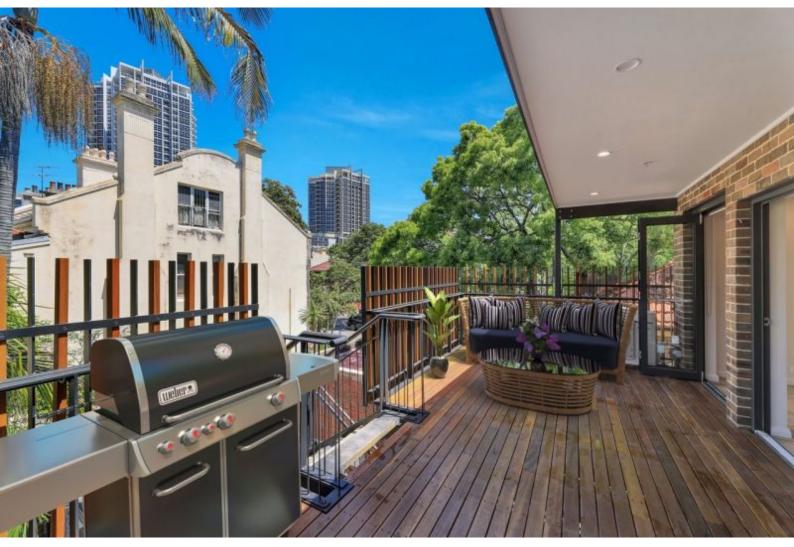

## Perfectly Located Two Bedroom Apartment

Prime position, good sized new apartment, with deck and city views. You won't find a more convenient location.

Recently completed, 2-bedroom, 1.5-bathroom apartment. Both bedrooms with built-ins. Hotel style bathrooms.

Finished to the highest level, this apartment will not be on the market long. In a quiet Woollahra street but just 160 meters from Bondi Junction Transport Interchange and Westfield Shopping Centre.

Features:

• Ultra-modern finishes

• Split system air-conditioner

• Stone bench tops in kitchen

• Gas Cooktop/Electric Oven

• Dishwasher

• Internal Laundry with Washing Machine & Dryer included

• Video Intercom

• City views from