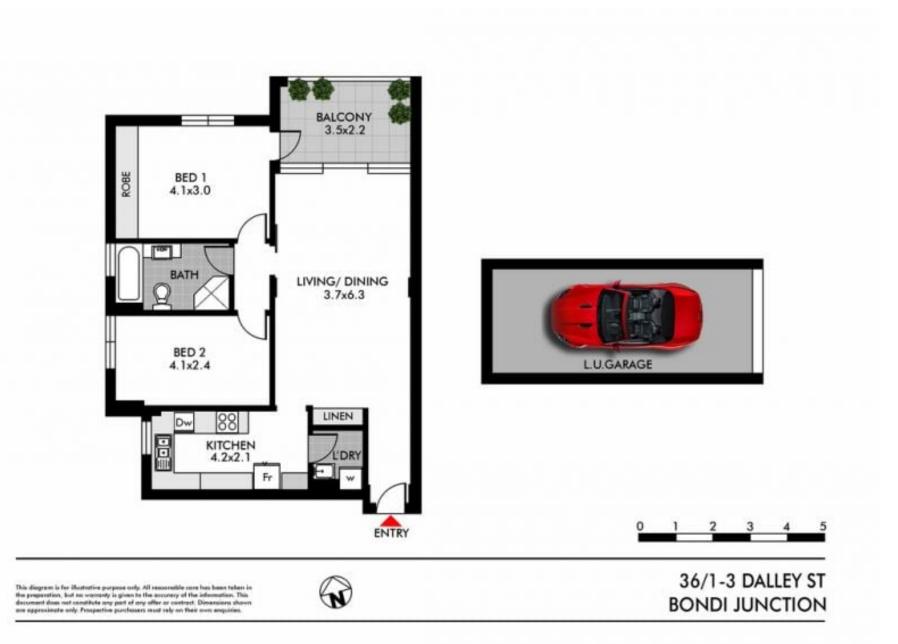

### 36/1-3 Dalley Street, Bondi Junction

2 🚐 1 🥁 1 🚍

Ultra-Convenient Apartment In Desirable Locale

With a northern aspect and elevated open outlook, this two-bedroom apartment is bathed in all-day natural light. Situated in a security building with direct lift access, it offers easy low-maintenance living plus fantastic lifestyle advantages. It's a short stroll to popular eateries, excellent city transport and Westfield's retail precinct, with Bondi's vibrant coast and iconic surf beach only minutes away. Complete with internal laundry, ample built-in storage, a large undercover balcony and lock-up garage.