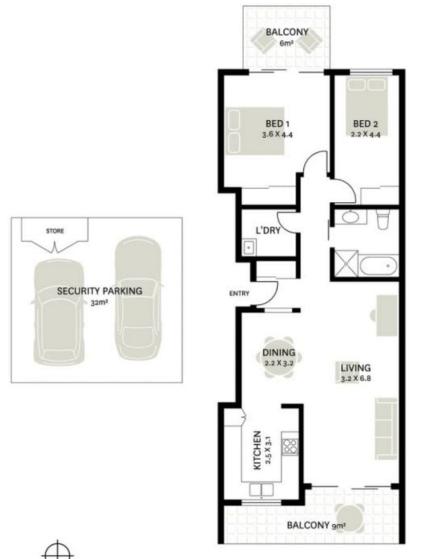

### 15/400 Glenmore Road, Paddington

2 🚐 1 🥁 2 🚍

Renovated Executive Apartment Set in Garden Complex

\*\*Enter via opp. 357 Glenmore Road\*\*

Peacefully set back from the street, this bright and breezy apartment boasts generous proportions and stylish modern appointments with a pleasant northly aspect with cosmopolitan views.

Located within a secure Paddington Garden Complex with easily accessible undercover parking. Short Walk to Five Ways this apartment is ultra convenient and stylish. Features include:

\*Please contact Toby Martin 0404 494 376 to arrange a viewing\*