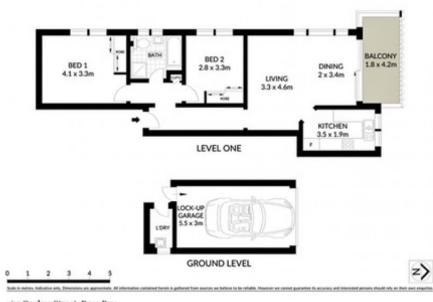

## Peaceful Apartment Located in the Heart of Rose Bay

Tastefully refurbished interiors, a desirable north facing aspect and tranquil leafy surrounds combine to create the perfect sanctuary in this first floor contemporary apartment. The property reveals an open living zone that is stylishly framed by picture windows and sliding glass doors extending to a covered terrace. Complete with a lock-up garage, the apartment offers pure convenience from its peacefully situated complex, just a level walk to Rose Bay Village. It's also located minutes to city bound buses, Bondi and local harbour beaches, while handy to Bondi Junction.