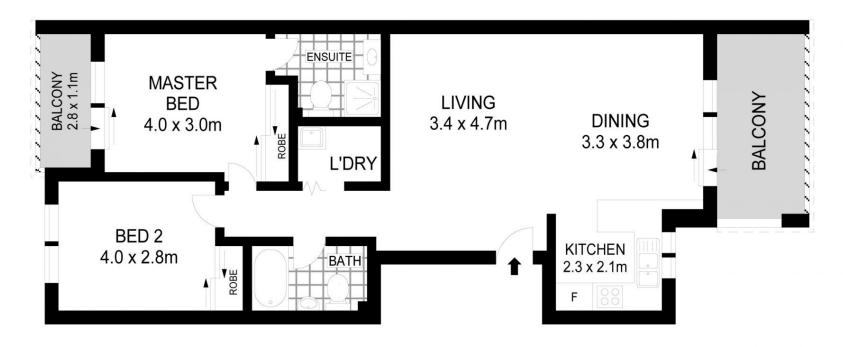

## **JTALLEN**

**LEVEL TWO** 

Scale in metres. Indicative only. Dimensions are approximate. All information contained herein is gathered from sources we believe to be reliable. However we cannot guarantee its accuracy and interested parties should rely on their own enquiries.