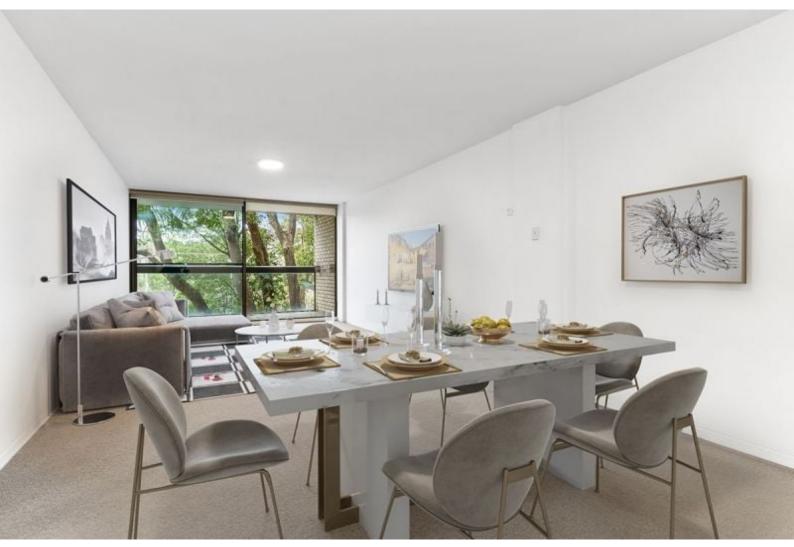

#### Sunny & Large Two Bedroom Apartment

Sun drenched very large 2 bedroom unit located in immaculate security building in ultra convenient location moments from the heart of Double Bay. Level 10 min walk to ferries, supermarkets, shops, cafes, schools, beaches and a short distance to Edgecliff station. Freshly painted, generous balcony, internal laundry facilities plus common area laundry on the same level. Built in robes in both bedrooms, modern generous kitchen, massive combined lounge/dining. Storage and car space. Features: