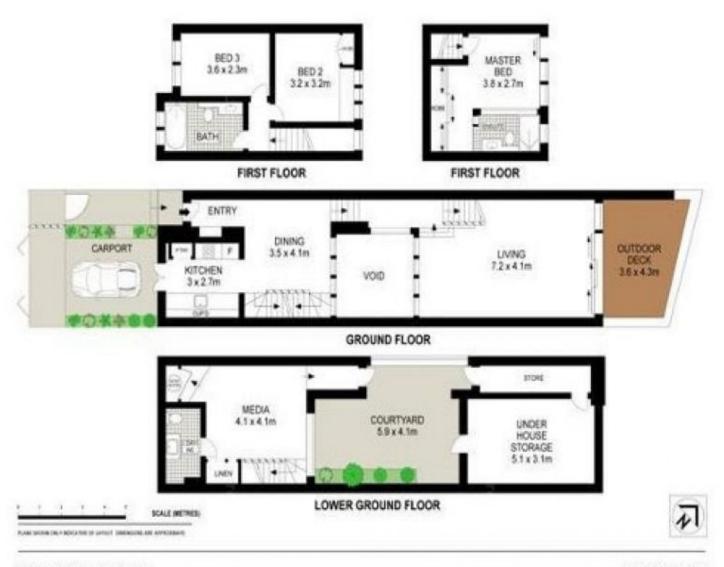

## Modern Three Bedroom Home in Heart Of Paddington

Very few homes enjoy the privilege of this coveted, tightly held inner city bushland location. Set amongst a cluster of homes adjoining the tranquil sanctuary of Trumper Park this sophisticated, beautifully appointed contemporary residence is built around a central open air atrium that is bounded by walls of ceiling height windows and overlooked by gallery style living and entertaining areas.