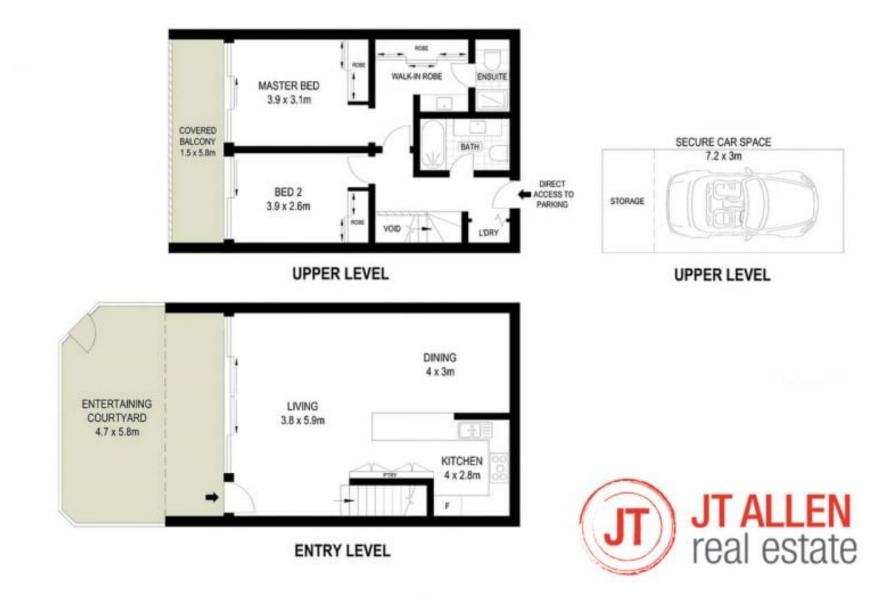

### 9/13 Langlee Avenue, Waverley

2 🚐 2 🦕 1 🚍

Townhouse with Indoor/ Outdoor Flow

Featuring sparkling ocean views from both levels, this sophisticated two bedroom, two bathroom townhouse is nestled in a boutique block in Sydney's elite suburb of Waverley. Here, modern comfort meets elegant indoor-outdoor living and entertaining. With a prime location showcasing supreme convenience, this pet-friendly complex is set on a quaint suburban street framed by lush greenery. Plus, you'll be just a short walk from some of Sydney's most beautiful beaches.