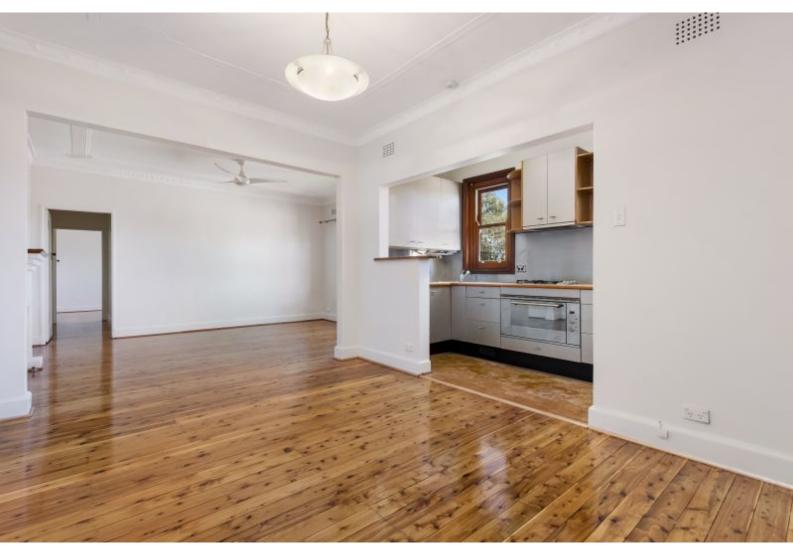

## 7/127 Birrell Street, Waverley

2

1 📛

0

Oversized Two Bedroom Apartment in the Heart of Waverley!

This charming Art Deco apartment features two generous bedrooms, one with sunroom. Located in tightly held block of 12, it features stunning timber floorboards throughout as well as a recently renovated kitchen and bathroom. It includes high ceilings throughout, with an open plan living room and a separate dining area. Just moments away from parks, schools, shops, cafes and restaurants.