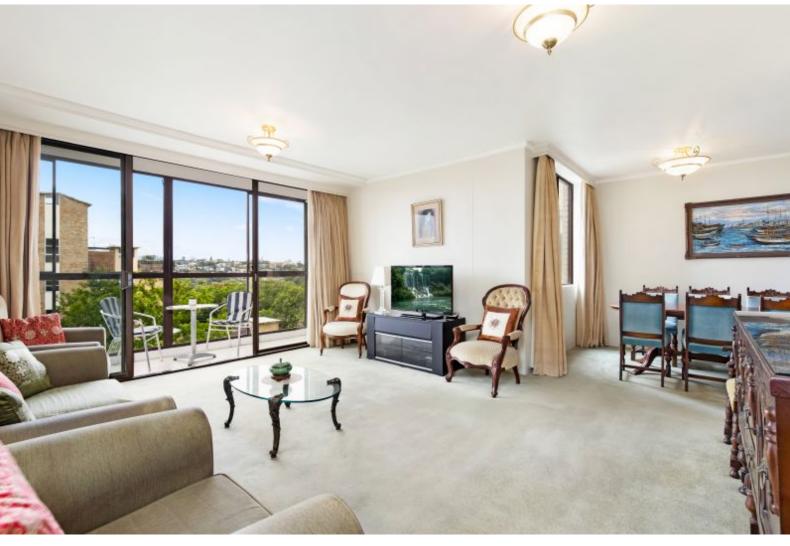

## 14/366 Edgecliff Road, Woollahra

3

2 📛

2

Views, Space and Scope in Large Secure Apartment

Capturing north easterly district outlooks and elevated harbour glimpses, this semi-like apartment is impressively proportioned, full of light and exceptionally convenient. Interiors are in excellent original condition, featuring large living/dining plus three good sized bedrooms. Sharing only one common wall, it enjoys a superb sense of peace and privacy in a beautifully maintained secure building. There is also a lift to the basement garage, while Woollahra village cafs, Double Bay shops, Edgecliff Station and Centennial Park are within easy walking distance.